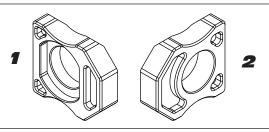

# 010HA131400 Axle Block Kit

| NO. | DESCRIPTION      | QTY | PART #        |
|-----|------------------|-----|---------------|
| 1   | Left Axle Block  | 1   | 010HA131400LF |
| 2   | Right Axle Block | 1   | 010HA131400RF |
| *** | Instructions     | 1   | INST KIT      |
| *** | Yoshimura Decals | 2   | 17020C        |

# Instructions:

- 1. Remove stock axle and axle blocks.
- Replace with Yoshimura Axle blocks.
  NOTE: Axle blocks may be rotated 180° to allow for greater axle adjustment range.
- 3. Torque to factory specifications: