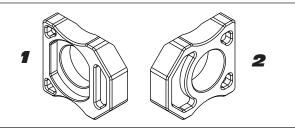

# 010HA131400 Axle Block Kit

| NO. | DESCRIPTION      | QTY | PART #        |
|-----|------------------|-----|---------------|
| 1   | Left Axle Block  | 1   | 010HA131400LF |
| 2   | Right Axle Block | 1   | 010HA131400RF |
| *** | Instructions     | 1   | INST KIT      |
| *** | Yoshimura Decals | 2   | 17020C        |

# Instructions:

- 1. Remove stock axle and axle blocks.
- Replace with Yoshimura Axle blocks.
  NOTE: Axle blocks may be rotated 180° to allow for greater axle adjustment range.
- 3. Torque to factory specifications: